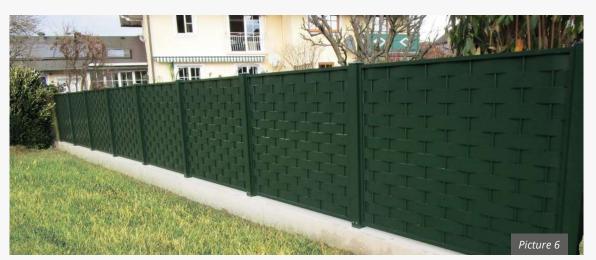

- Model PERFORA Q10
- Pedestrian gate, letterbox and intercom column

- Model PERFORA Q20
- Fence

Wickerwork, Latin cumera, made of willow poles and wooden slats was used for thousands of years as fencing and privacy protection in various cultures around the world. We have rediscovered this design and manufacture decorative elements or privacy fences in three slat sizes. The coloured aluminium slats are woven over coated or decorative stainless steel bars, adding a highly sophisticated touch to this model.

- Model CUMERA 60
- Sliding gate
- Drive system: HOLLER H60

- Model CUMERA 80
- Fence

## Design

**Slat width** 

60 mm

80 mm

100 mm

- Model CUMERA 60
- Sliding gate Drive system: HOLLER H60

- Model CUMERA 80
- Sliding gate, pedestrian gate, fence, letterbox column Drive system: HOLLER H100

- Model CUMERA 80
- Fence