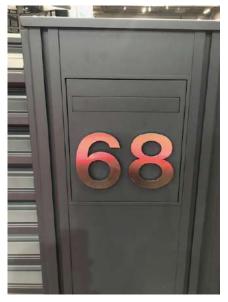

**1::** Flush mount flap. Stainless steel house number

2:: Stainless steel flap, milled house number and name, combined with intercom column

**3::** Flush-mount flap, house number in laser cut, open

**4::** Stainless steel flap, combined with intercom column