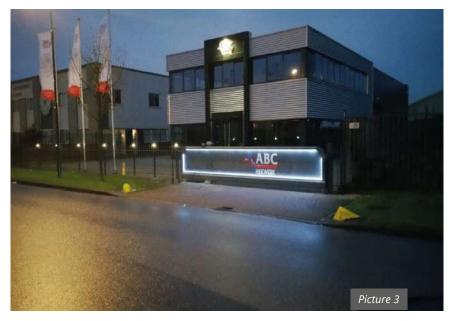

Letterbox column, milling "free form design"

From warm white to bright colourful tones. Illuminate the frame or light up your logo with integrated LED lighting. Complete the unique design of your gate with stylish and elegant LED lighting that compliments your property and highlights its rich architectural features.

Create a positive first impression with visitors. Truly personalise your gate or fence with your logo or company name. Laser cutting produces a highly detailed and precise finish. Additional LED lighting adds a distinguished character to your logo. There are no limits to your creativity.