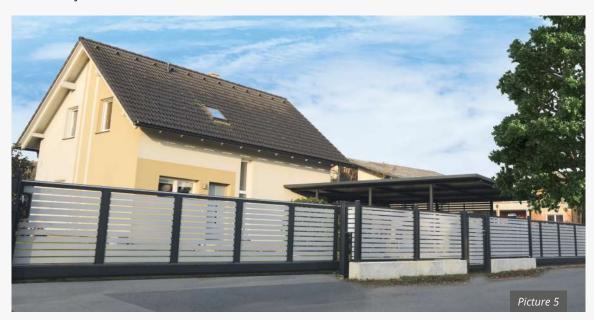

# **AMSTERDAM**

Add a Nordic touch to your gate and fence system. The timeless design of model AMSTERDAM embodies linear simplicity and perfectly complements modern architecture. The slat spacing can be freely selected and is available up to a height of 2.5 m. Perfect privacy protection comes included.

- Model AMSTERDAM, slat 120
- Sliding gate, letterbox and intercom column
- Drive system: HOLLER H100

- Model AMSTERDAM, slat 60, covering frame
- Double leaf swing gate, central partition, pedestrian gate, letterbox column
- Drive system: HOLLER H30-2