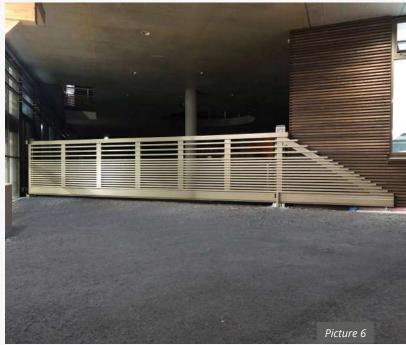

# **AMSTERDAM**

Add a Nordic touch to your gate and fence system. The timeless design of model AMSTERDAM embodies linear simplicity and perfectly complements modern architecture. The slat spacing can be freely selected and is available up to a height of 2.5 m. Perfect privacy protection comes included.

### Design

80 mm

120 mm

150 mm

and many more...

- Model AMSTERDAM, slat 80, covering frame
- Double leaf swing gate with affixed house number, asymmetric partition
- Drive system: HOLLER H30-2

- Model AMSTERDAM, slat 80, covering frame, two-coloured
- 2x sliding gate, pedestrian gate and fence
- Drive system: HOLLER H120