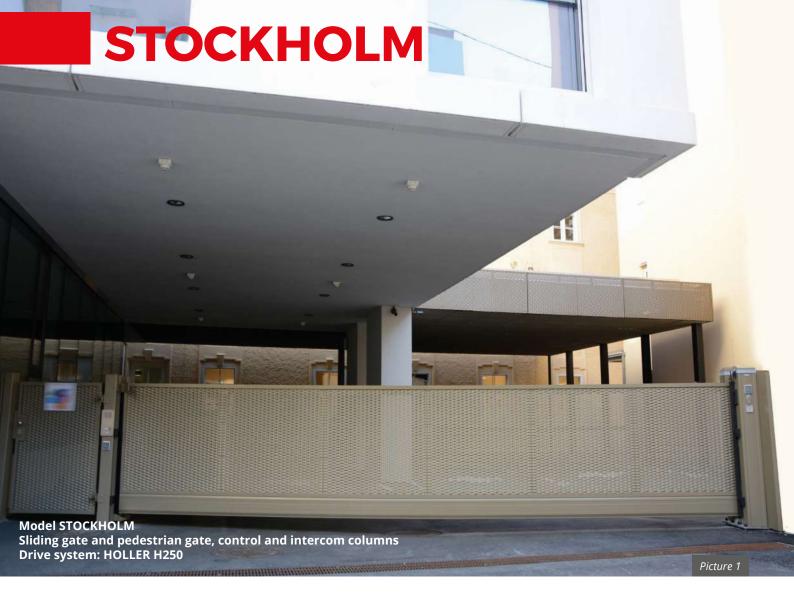

In the 1950s and 1960s, expanded metal mesh was considered the classic protective grid par excellence. In recent years, this design has experienced a huge surge in popularity. Expanded metal mesh can introduce texture and style to any architectural project. Whether old or ultra-modern new buildings - expanded metal mesh is inspiring and of timeless quality.

- Model STOCKHOLM
- Sliding gate
- Drive system: HOLLER H100

- Model STOCKHOLM, two-coloured
- Sliding gate with straight bracing, pedestrian gate, fence
- Drive system: HOLLER H250

Challenging installations such as sloping ground are easily managed. We adapt the motorisation and safety devices of our gates to suit application on uneven ground. All sliding gates are equipped with reliable fail-safe protection devices which prevent accidental operation of the gate when unlocked, whilst ensuring a smooth and quiet operation.