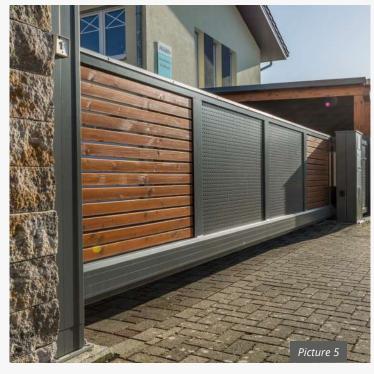

# **AMSTERDAM**

Add a Nordic touch to your gate and fence system. The timeless design of model AMSTERDAM embodies linear simplicity and perfectly complements modern architecture. The slat spacing can be freely selected and is available up to a height of 2.5 m. Perfect privacy protection comes included.

### Design

80 mm

120 mm

150 mm

and many more...

- Model AMSTERDAM, slat 80, covering frame
- Double leaf swing gate with affixed house number, asymmetric partition
- Drive system: HOLLER H30-2

- Model AMSTERDAM, slat 80, covering frame, two-coloured
- 2x sliding gate, pedestrian gate and fence
- Drive system: HOLLER H120

- Model AMSTERDAM, slat 120
- Sliding gate, letterbox and intercom column
- Drive system: HOLLER H100

- Model AMSTERDAM, slat 60, covering frame
- Double leaf swing gate, central partition, pedestrian gate, letterbox column
- Drive system: HOLLER H30-2