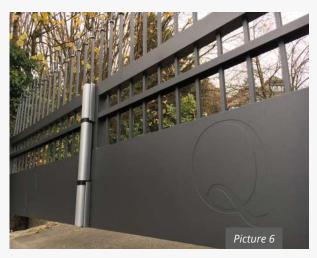

#### **Decorative** elements

Circle

**Square** 

Circle, convex

- Model PLAIN SHEET METAL B5, covering frame on both sides
- Sliding gate with stainless steel house number
- Drive system: HOLLER H100

- Model PLAIN SHEET METAL B1, centrally built into frame, decorative element "Rhombus" affixed
- Sliding gate, pedestrian gate with gap fillers
- Drive system: HOLLER H100