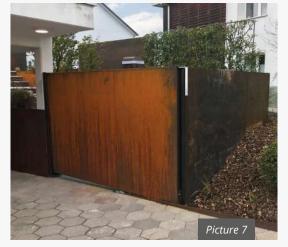

The increased resistance of corten steel, sometimes known as weathering steel, to atmospheric corrosion makes this material a great choice for our products. The layer protecting the surface develops and regenerates continuously when subjected to the influence of weather. The steel is allowed to rust in order to form the protective coating. Exposed to the elements, this process can take one to three years. Relying on the strength and precision of steel, the textural rusted appearance of corten steel reflects a characteristic patina in earthy and warm colour shades.

- Model CORTEN STEEL B3, covering frame on both sides
- Single leaf swing gate
- Drive system: HOLLER H30-1

- Model CORTEN STEEL B9, covering frame on both sides
- Sliding gate
- Drive system: HOLLER H100

## **HOLLER**

- Model CORTEN STEEL B2
- Double leaf swing gate, central partition, pedestrian gate, intercom column Drive system:  ${\sf HOLLER~H30-2}$

- Model CORTEN STEEL B9, covering frame on both sides Telescopic sliding gate and letterbox column Drive system: HOLLER H250

- Model CORTEN STEEL B9, covering frame on both sides
- Sliding gate
- Drive system: HOLLER H120

- Model CORTEN STEEL B9, covering frame on both sides
- Sliding gate with fence Drive system: HOLLER H100