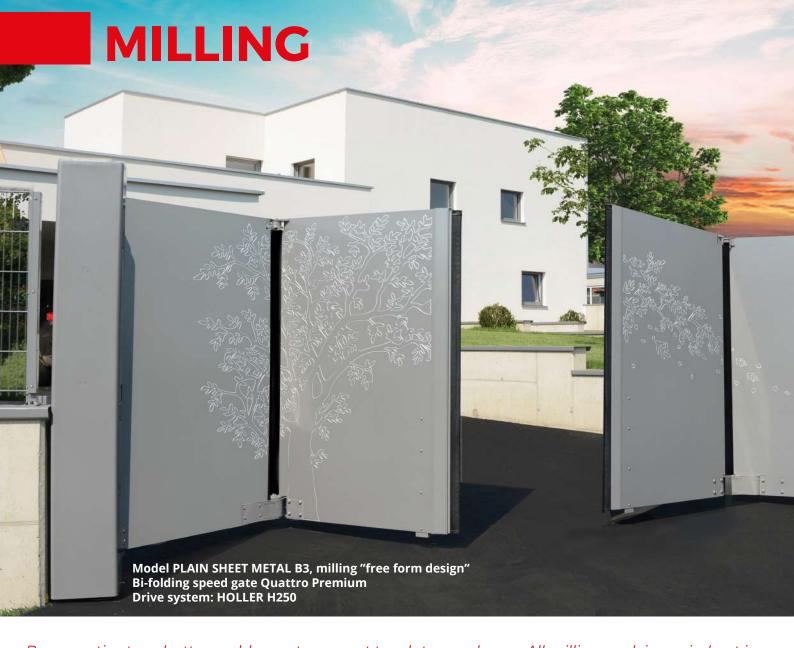

Be a creative trendsetter - add an extravagant touch to your home. All milling work is carried out in our own factory using modern high-tech processes. Our high-precision tools allow a milling depth of 1.5 mm with a sheet thickness of 2 mm.

- Model PLAIN SHEET METAL, milling "logo"
- Sliding gate
- Drive system: HOLLER H100

- Model PLAIN SHEET METAL B3, covering frame on both sides, milling "logo and free form design"
- Double leaf swing gate, asymmetric partition
- Drive system: manual

## Design

- Bows, circles, figures, signs, geometric forms and patterns
- Logos, vector graphics, letters - from the digital template to the finished product

- Model PLAIN SHEET METAL B3, "milling grooves"
- Double leaf swing gate, central partition Drive system: HOLLER H35-2