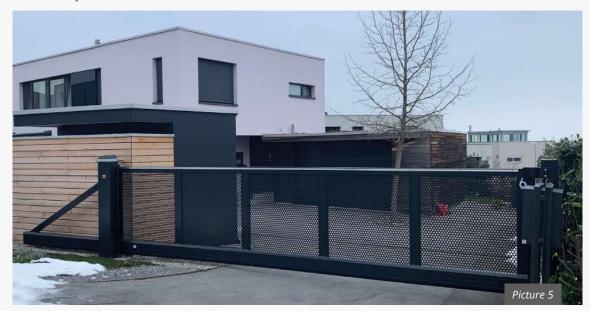

- Model PERFORA Q40
- Sliding gate
- Drive system: HOLLER H100

- Model PERFORA Q10
- Sliding gate with straight bracing
- Drive system: HOLLER H100

#### Design

Ø 10 staggered

Ø 20 staggered

Q10 square

**Q20** square

- Model PERFORA Q20
- Sliding gate with house number, laser cut, intercom column
- Drive system: HOLLER H100

- Model PERFORA Ø20
- Sliding gate, stainless steel house number Drive system: HOLLER H100