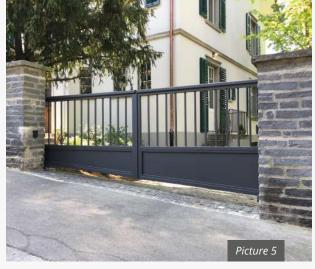

# **AMSTERDAM**

Add a Nordic touch to your gate and fence system. The timeless design of model AMSTERDAM embodies linear simplicity and perfectly complements modern architecture. The slat spacing can be freely selected and is available up to a height of 2.5 m. Perfect privacy protection comes included.

### Design

80 mm

120 mm

150 mm

and many more...

- Model AMSTERDAM, slat 80, covering frame
- Double leaf swing gate with affixed house number, asymmetric partition
- Drive system: HOLLER H30-2

- Model AMSTERDAM, slat 80, covering frame, two-coloured
- 2x sliding gate, pedestrian gate and fence
- Drive system: HOLLER H120