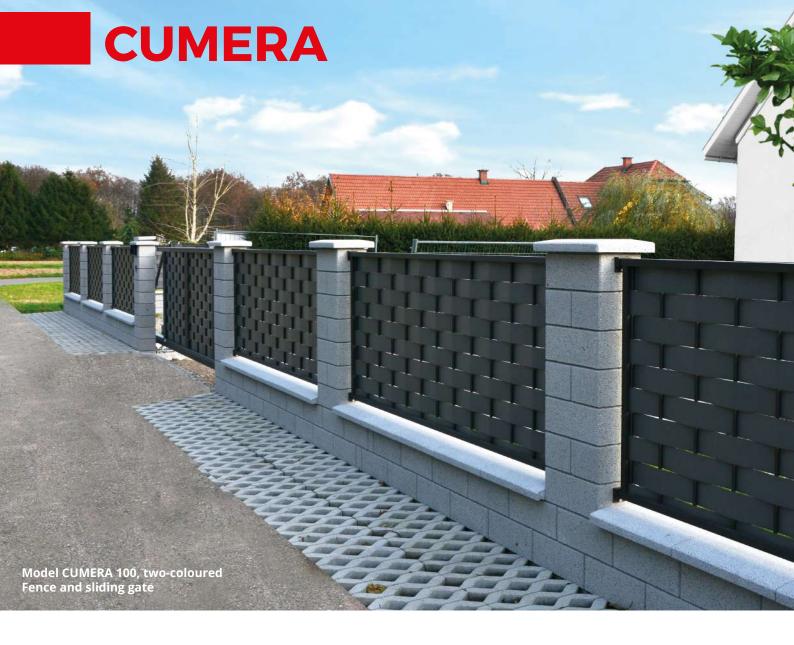

- Model PERFORA Q10
- Pedestrian gate, letterbox and intercom column

- Model PERFORA Q20
- Fence

Wickerwork, Latin cumera, made of willow poles and wooden slats was used for thousands of years as fencing and privacy protection in various cultures around the world. We have rediscovered this design and manufacture decorative elements or privacy fences in three slat sizes. The coloured aluminium slats are woven over coated or decorative stainless steel bars, adding a highly sophisticated touch to this model.

- Model CUMERA 60
- Sliding gate
- Drive system: HOLLER H60

- Model CUMERA 80
- Fence

## Design

**Slat width** 

60 mm

80 mm

100 mm

- Model CUMERA 60
- Sliding gate Drive system: HOLLER H60

- Model CUMERA 80
- Sliding gate, pedestrian gate, fence, letterbox column Drive system: HOLLER H100

- Model CUMERA 80
- Fence