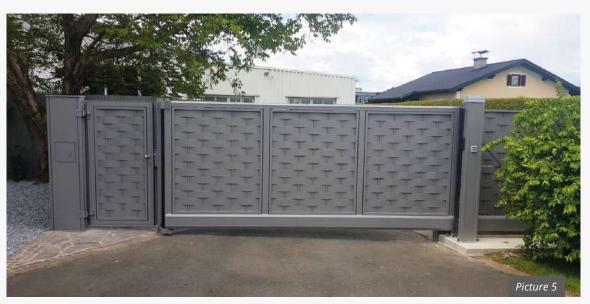

- Model PERFORA Q10
- Pedestrian gate, letterbox and intercom column

- Model PERFORA Q20
- Fence

Wickerwork, Latin cumera, made of willow poles and wooden slats was used for thousands of years as fencing and privacy protection in various cultures around the world. We have rediscovered this design and manufacture decorative elements or privacy fences in three slat sizes. The coloured aluminium slats are woven over coated or decorative stainless steel bars, adding a highly sophisticated touch to this model.

- Model CUMERA 60
- Sliding gate
- Drive system: HOLLER H60

- Model CUMERA 80
- Fence

## Design

**Slat width** 

60 mm

80 mm

100 mm

- Model CUMERA 60
- Sliding gate Drive system: HOLLER H60

- Model CUMERA 80
- Sliding gate, pedestrian gate, fence, letterbox column Drive system: HOLLER H100

- Model CUMERA 80
- Fence