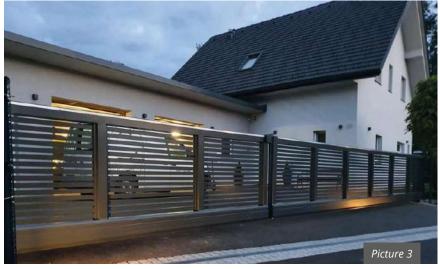

# **AMSTERDAM**

Add a Nordic touch to your gate and fence system. The timeless design of model AMSTERDAM embodies linear simplicity and perfectly complements modern architecture. The slat spacing can be freely selected and is available up to a height of 2.5 m. Perfect privacy protection comes included.

### Design

80 mm

120 mm

150 mm

and many more...

- Model AMSTERDAM, slat 80, covering frame
- Double leaf swing gate with affixed house number, asymmetric partition
- Drive system: HOLLER H30-2

- Model AMSTERDAM, slat 80, covering frame, two-coloured
- 2x sliding gate, pedestrian gate and fence
- Drive system: HOLLER H120