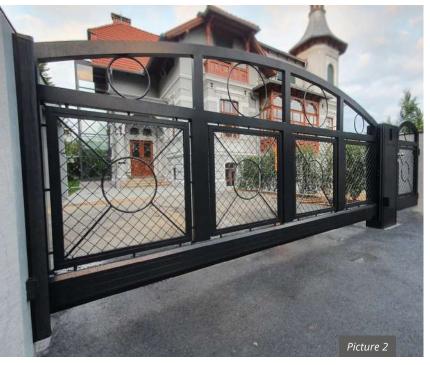

The effect of self-cleaning is obtained by the HYDROPHOBIC double structure of the surface. This microscopic and nanoscopic architecture of the surface minimises the adhesion of dirt particles.

Model PLAIN SHEET METAL guarantees maximum security and protection. Timeless elegance in design gives your home a special and unique touch. Single colour or multicolour versions, infills on both sides available upon request, visible or concealed mounting.

- Model PLAIN SHEET METAL B3, covering frame on both sides
- Pedestrian gate with gap fillers, letterbox and intercom column

- Model PLAIN SHEET METAL B5, covering frame on both sides, with transom
- Sliding gate, pedestrian gate with gap fillers, fence, letterbox column
- Drive system: HOLLER H100

#### **Decorative** elements

Circle

**Square** 

Circle, convex

- Model PLAIN SHEET METAL B5, covering frame on both sides
- Sliding gate with stainless steel house number
- Drive system: HOLLER H100

- Model PLAIN SHEET METAL B1, centrally built into frame, decorative element "Rhombus" affixed
- Sliding gate, pedestrian gate with gap fillers
- Drive system: HOLLER H100

- Model PLAIN SHEET METAL B3, covering frame on both sides
- Double leaf swing gate, central partition, pedestrian gate with gap fillers, letterbox and intercom column
- Drive system: HOLLER H35-2