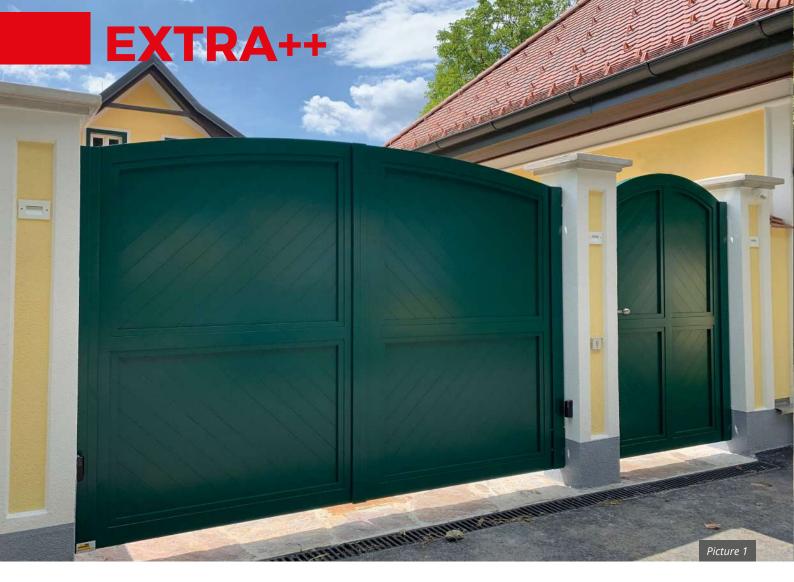

The effect of self-cleaning is obtained by the HYDROPHOBIC double structure of the surface. This microscopic and nanoscopic architecture of the surface minimises the adhesion of dirt particles.

Model PLAIN SHEET METAL guarantees maximum security and protection. Timeless elegance in design gives your home a special and unique touch. Single colour or multicolour versions, infills on both sides available upon request, visible or concealed mounting.

- Model PLAIN SHEET METAL B3, covering frame on both sides
- Pedestrian gate with gap fillers, letterbox and intercom column

- Model PLAIN SHEET METAL B5, covering frame on both sides, with transom
- Sliding gate, pedestrian gate with gap fillers, fence, letterbox column
- Drive system: HOLLER H100