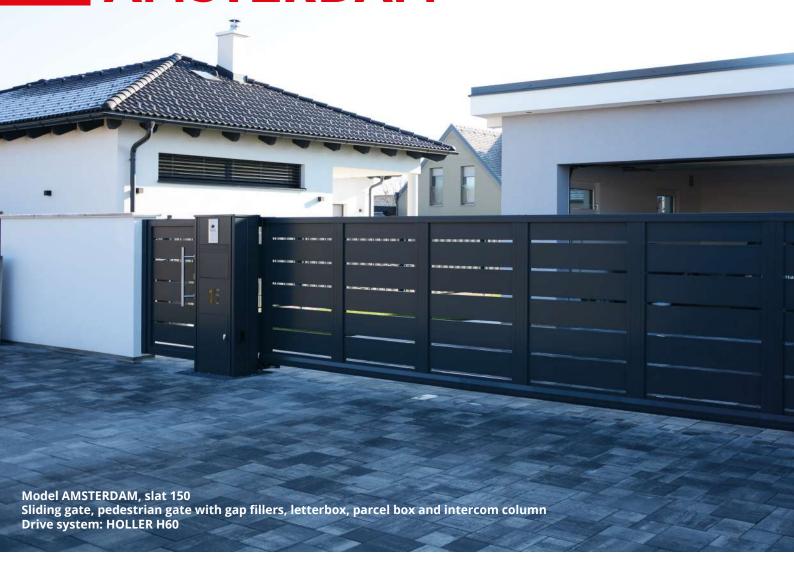

# **AMSTERDAM**

Add a Nordic touch to your gate and fence system. The timeless design of model AMSTERDAM embodies linear simplicity and perfectly complements modern architecture. The slat spacing can be freely selected and is available up to a height of 2.5 m. Perfect privacy protection comes included.

- Model BERLIN and PLAIN SHEET METAL
- Double leaf swing gate on sloping ground
- Drive system: HOLLER H50-2

- Model AMSTERDAM, slat 150, covering frame
- Sliding gate on sloping ground
- Drive system: HOLLER H120