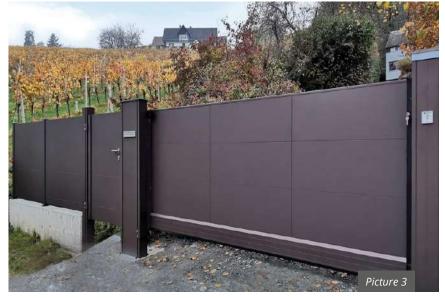

#### **Decorative** elements

Circle

**Square** 

Circle, convex

- Model PLAIN SHEET METAL B5, covering frame on both sides
- Sliding gate with stainless steel house number
- Drive system: HOLLER H100

- Model PLAIN SHEET METAL B1, centrally built into frame, decorative element "Rhombus" affixed
- Sliding gate, pedestrian gate with gap fillers
- Drive system: HOLLER H100

- Model PLAIN SHEET METAL B3, covering frame on both sides
- Double leaf swing gate, central partition, pedestrian gate with gap fillers, letterbox and intercom column
- Drive system: HOLLER H35-2