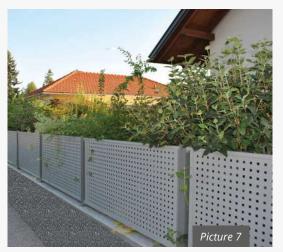

- Model LAMELLA
- Fence

- Model LAMELLA, vertical in frame
- Sliding gate, pedestrian gate with gap fillers, fence, letterbox and intercom column
- Drive system: HOLLER H100

Choose among our excellent gates and fences to build the most suitable perimeter around your property. A wide variety of perforation and punching patterns allow for custom-made solutions which aesthetically enhance the appearance of your object.

- Model PERFORA Q40
- Sliding gate
- Drive system: HOLLER H100

- Model PERFORA Q10
- Sliding gate with straight bracing
- Drive system: HOLLER H100