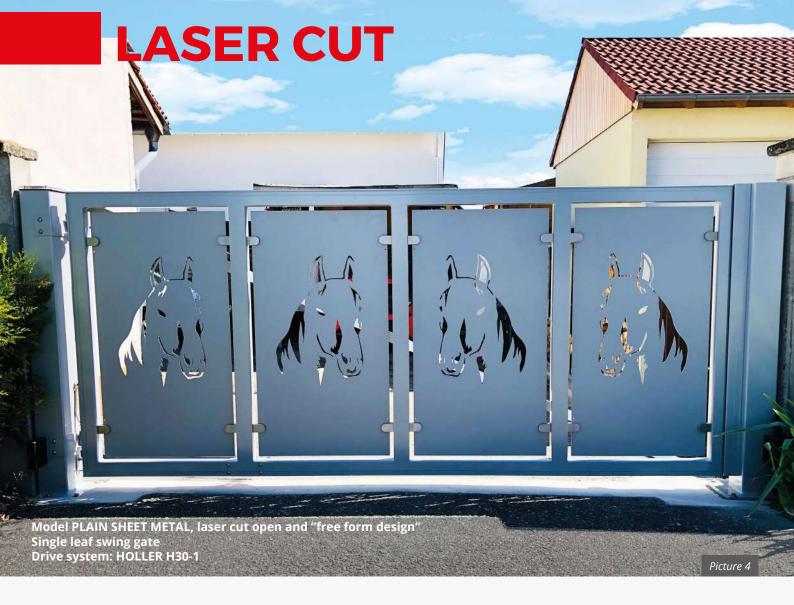

Create a positive first impression with visitors. Truly personalise your gate or fence with your logo or company name. Laser cutting produces a highly detailed and precise finish. Additional LED lighting adds a distinguished character to your logo. There are no limits to your creativity.

- Model PLAIN SHEET METAL B5, covering frame on both sides, coloured LED background lighting
- Sliding gate
- Drive system: HOLLER H120

- Model PLAIN SHEET METAL B3, covering frame on both sides, milling open and "free form design"
- Single leaf swing gate
- Drive system: HOLLER H30-1