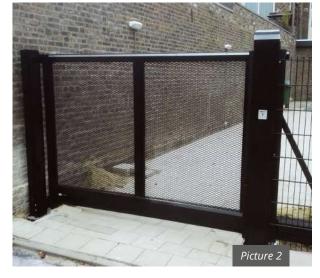

In the 1950s and 1960s, expanded metal mesh was considered the classic protective grid par excellence. In recent years, this design has experienced a huge surge in popularity. Expanded metal mesh can introduce texture and style to any architectural project. Whether old or ultra-modern new buildings - expanded metal mesh is inspiring and of timeless quality.

- Model STOCKHOLM
- Sliding gate
- Drive system: HOLLER H100

- Model STOCKHOLM, two-coloured
- Sliding gate with straight bracing, pedestrian gate, fence
- Drive system: HOLLER H250

Challenging installations such as sloping ground are easily managed. We adapt the motorisation and safety devices of our gates to suit application on uneven ground. All sliding gates are equipped with reliable fail-safe protection devices which prevent accidental operation of the gate when unlocked, whilst ensuring a smooth and quiet operation.