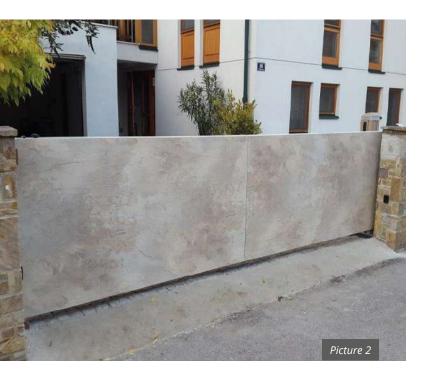

The effect of self-cleaning is obtained by the HYDROPHOBIC double structure of the surface. This microscopic and nanoscopic architecture of the surface minimises the adhesion of dirt particles.

Model PLAIN SHEET METAL guarantees maximum security and protection. Timeless elegance in design gives your home a special and unique touch. Single colour or multicolour versions, infills on both sides available upon request, visible or concealed mounting.

- Model PLAIN SHEET METAL B3, covering frame on both sides
- Pedestrian gate with gap fillers, letterbox and intercom column

- Model PLAIN SHEET METAL B5, covering frame on both sides, with transom
- Sliding gate, pedestrian gate with gap fillers, fence, letterbox column
- Drive system: HOLLER H100