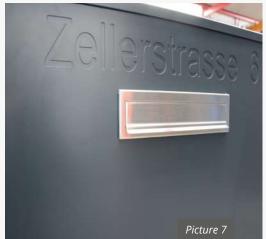

# **LETTERBOX COLUMNS**

Letterbox columns give a prestigious and beautiful look to any property. Our custom-made letterbox columns are characterised by noble simplicity and high functionality.

You can further increase functionality by adding a parcel box to the column. The column can accommodate any type and combination of intercom modules, transforming it into a modern information terminal and access control.

**1::** Flush mount flap. Stainless steel house number

2:: Stainless steel flap, milled house number and name, combined with intercom column

**3::** Flush-mount flap, house number in laser cut, open

**4::** Stainless steel flap, combined with intercom column