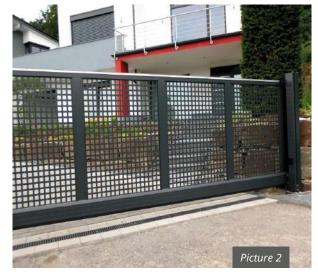

- Model PERFORA Q40
- Sliding gate
- Drive system: HOLLER H100

- Model PERFORA Q10
- Sliding gate with straight bracing
- Drive system: HOLLER H100

#### Design

Ø 10 staggered

Ø 20 staggered

Q10 square

**Q20** square

- Model PERFORA Q20
- Sliding gate with house number, laser cut, intercom column
- Drive system: HOLLER H100

- Model PERFORA Ø20
- Sliding gate, stainless steel house number Drive system: HOLLER H100