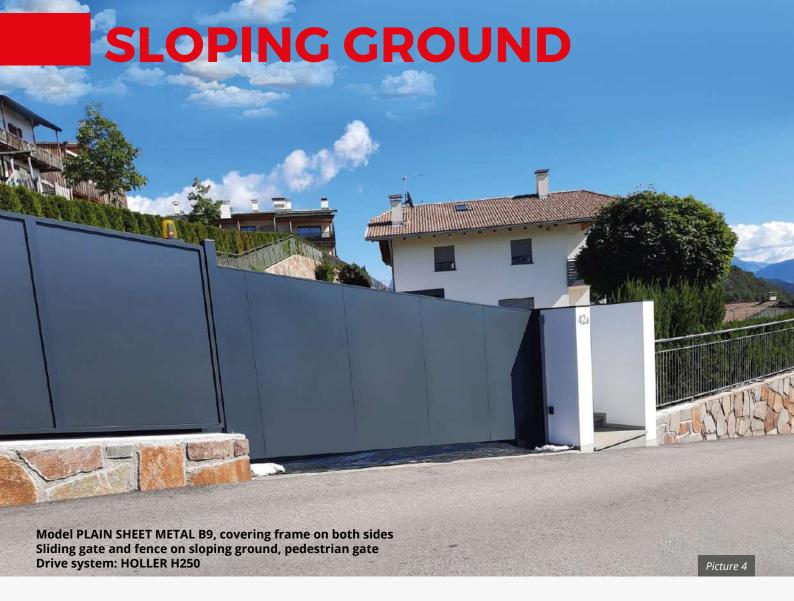

- Model STOCKHOLM
- Sliding gate
- Drive system: HOLLER H100

- Model STOCKHOLM, two-coloured
- Sliding gate with straight bracing, pedestrian gate, fence
- Drive system: HOLLER H250

Challenging installations such as sloping ground are easily managed. We adapt the motorisation and safety devices of our gates to suit application on uneven ground. All sliding gates are equipped with reliable fail-safe protection devices which prevent accidental operation of the gate when unlocked, whilst ensuring a smooth and quiet operation.

- Model BERLIN and PLAIN SHEET METAL
- Double leaf swing gate on sloping ground
- Drive system: HOLLER H50-2

- Model AMSTERDAM, slat 150, covering frame
- Sliding gate on sloping ground
- Drive system: HOLLER H120