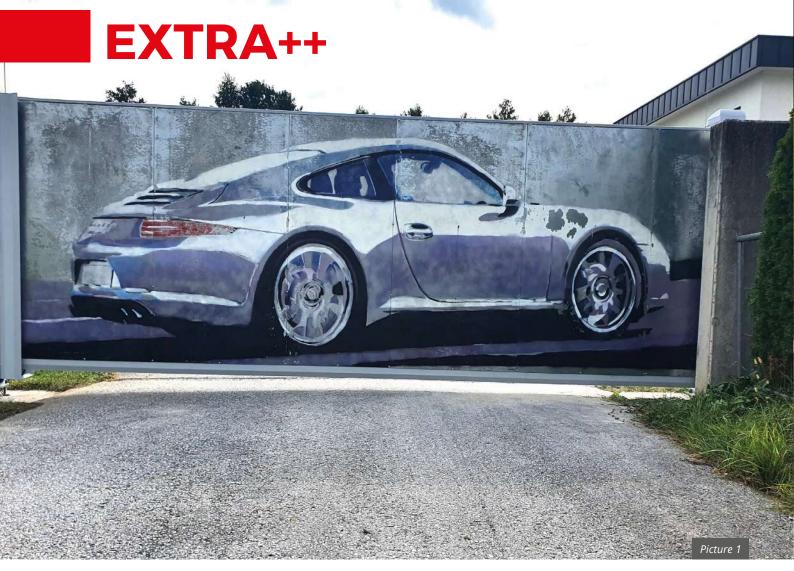

Create a positive first impression with visitors. Truly personalise your gate or fence with your logo or company name. Laser cutting produces a highly detailed and precise finish. Additional LED lighting adds a distinguished character to your logo. There are no limits to your creativity.