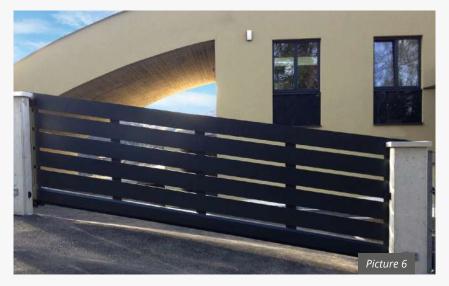

# **AMSTERDAM**

Add a Nordic touch to your gate and fence system. The timeless design of model AMSTERDAM embodies linear simplicity and perfectly complements modern architecture. The slat spacing can be freely selected and is available up to a height of 2.5 m. Perfect privacy protection comes included.

### Design

80 mm

120 mm

150 mm

and many more...

- Model AMSTERDAM, slat 80, covering frame
- Double leaf swing gate with affixed house number, asymmetric partition
- Drive system: HOLLER H30-2

- Model AMSTERDAM, slat 80, covering frame, two-coloured
- 2x sliding gate, pedestrian gate and fence
- Drive system: HOLLER H120