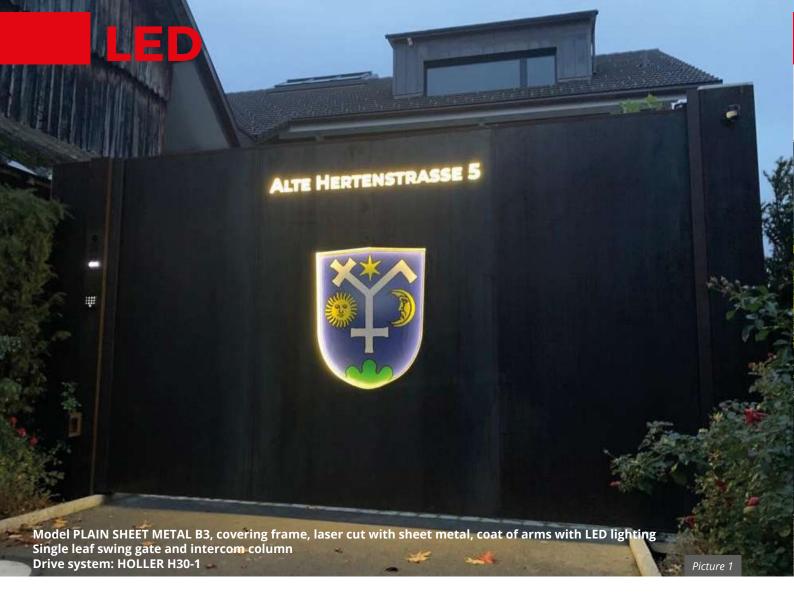

- Model PLAIN SHEET METAL B3, covering frame on both sides
- Pedestrian gate with gap fillers, letterbox and intercom column

- Model PLAIN SHEET METAL B5, covering frame on both sides, with transom
- Sliding gate, pedestrian gate with gap fillers, fence, letterbox column
- Drive system: HOLLER H100