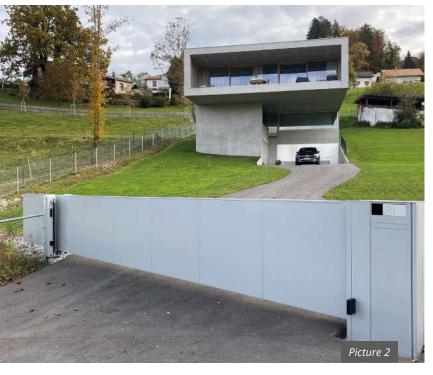

- Model STOCKHOLM
- Sliding gate
- Drive system: HOLLER H100

- Model STOCKHOLM, two-coloured
- Sliding gate with straight bracing, pedestrian gate, fence
- Drive system: HOLLER H250

Challenging installations such as sloping ground are easily managed. We adapt the motorisation and safety devices of our gates to suit application on uneven ground. All sliding gates are equipped with reliable fail-safe protection devices which prevent accidental operation of the gate when unlocked, whilst ensuring a smooth and quiet operation.

- Model BERLIN and PLAIN SHEET METAL
- Double leaf swing gate on sloping ground
- Drive system: HOLLER H50-2

- Model AMSTERDAM, slat 150, covering frame
- Sliding gate on sloping ground
- Drive system: HOLLER H120