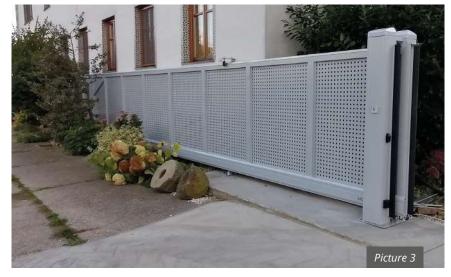

- Model LAMELLA
- Fence

- Model LAMELLA, vertical in frame
- Sliding gate, pedestrian gate with gap fillers, fence, letterbox and intercom column
- Drive system: HOLLER H100

Choose among our excellent gates and fences to build the most suitable perimeter around your property. A wide variety of perforation and punching patterns allow for custom-made solutions which aesthetically enhance the appearance of your object.

- Model PERFORA Q40
- Sliding gate
- Drive system: HOLLER H100

- Model PERFORA Q10
- Sliding gate with straight bracing
- Drive system: HOLLER H100