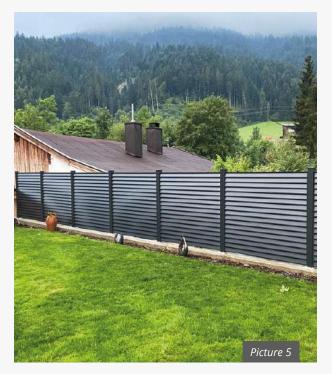

# **AMSTERDAM**

Add a Nordic touch to your gate and fence system. The timeless design of model AMSTERDAM embodies linear simplicity and perfectly complements modern architecture. The slat spacing can be freely selected and is available up to a height of 2.5 m. Perfect privacy protection comes included.

- Model AMSTERDAM, slat 80, covering frame
- Fence

- Model AMSTERDAM, slat 40
- Bi-parting sliding gate
- Drive system: HOLLER H100