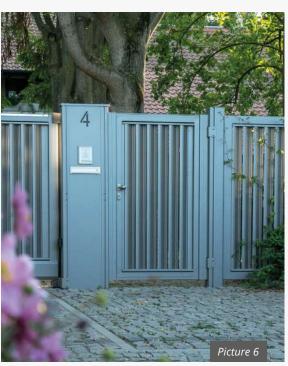

# **AMSTERDAM**

Add a Nordic touch to your gate and fence system. The timeless design of model AMSTERDAM embodies linear simplicity and perfectly complements modern architecture. The slat spacing can be freely selected and is available up to a height of 2.5 m. Perfect privacy protection comes included.