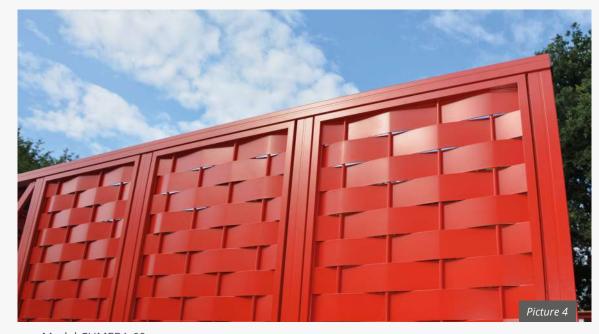

- Model PERFORA Q10
- Pedestrian gate, letterbox and intercom column

- Model PERFORA Q20
- Fence

Wickerwork, Latin cumera, made of willow poles and wooden slats was used for thousands of years as fencing and privacy protection in various cultures around the world. We have rediscovered this design and manufacture decorative elements or privacy fences in three slat sizes. The coloured aluminium slats are woven over coated or decorative stainless steel bars, adding a highly sophisticated touch to this model.

- Model CUMERA 60
- Sliding gate
- Drive system: HOLLER H60

- Model CUMERA 80
- Fence

## Design

**Slat width** 

60 mm

80 mm

100 mm

- Model CUMERA 60
- Sliding gate Drive system: HOLLER H60

- Model CUMERA 80
- Sliding gate, pedestrian gate, fence, letterbox column Drive system: HOLLER H100

- Model CUMERA 80
- Fence