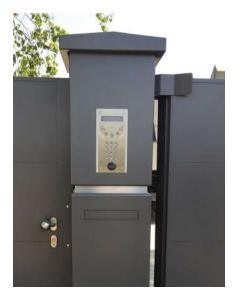

# **LETTERBOX COLUMNS**

Letterbox columns give a prestigious and beautiful look to any property. Our custom-made letterbox columns are characterised by noble simplicity and high functionality.

You can further increase functionality by adding a parcel box to the column. The column can accommodate any type and combination of intercom modules, transforming it into a modern information terminal and access control.

**1::** Flush mount flap. Stainless steel house number

2:: Stainless steel flap, milled house number and name, combined with intercom column

**3::** Flush-mount flap, house number in laser cut, open

**4::** Stainless steel flap, combined with intercom column

5:: Flush-mount flap made of anodised aluminium, combined with intercom column

**6::** Flush-mount flap, combined with intercom column

- ✓ Choose between stainless steel flaps or flush-mount aluminium slots
- ✓ High quality aluminium
- ✓ Base plate made of steel, galvanised

- ✓ Concealed mounting (from outside)
- Tailor-made solutions according to customers' requirements
- Designed to integrate with other gate and fence solutions made by HOLLER
- ✓ Available in two different sizes