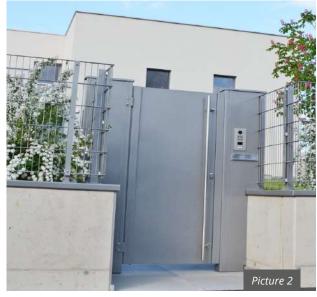

- Model PLAIN SHEET METAL B3, covering frame on both sides
- Pedestrian gate with gap fillers, letterbox and intercom column

- Model PLAIN SHEET METAL B5, covering frame on both sides, with transom
- Sliding gate, pedestrian gate with gap fillers, fence, letterbox column
- Drive system: HOLLER H100