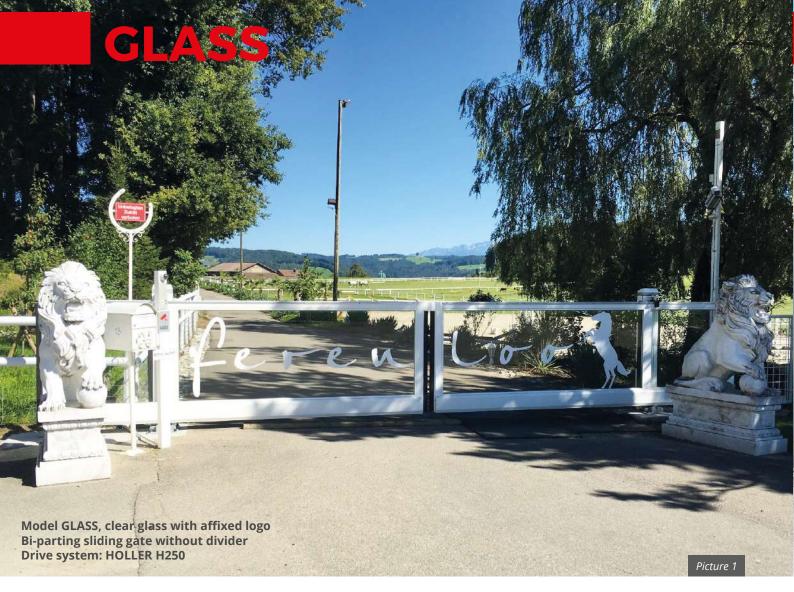

Let's be crystal clear: Sophisticated glass design and high-quality aluminium is a combination that blends perfectly with the surrounding area. Glass is weather-resistant, durable and low-maintenance. Choose a hallmark entrance for your home or business.

- Model GLASS, clear glass
- Fence

- Model GLASS, milk glass
- Sliding gate on sloping ground with integrated letterbox
- Drive system: HOLLER H250