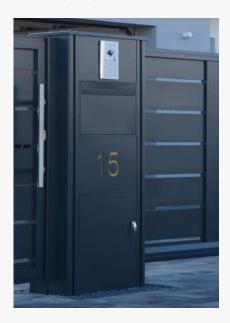

# **LETTERBOX COLUMNS**

Letterbox columns give a prestigious and beautiful look to any property. Our custom-made letterbox columns are characterised by noble simplicity and high functionality.

You can further increase functionality by adding a parcel box to the column. The column can accommodate any type and combination of intercom modules, transforming it into a modern information terminal and access control.

## **PARCEL BOX COLUMNS**

With e-commerce becoming increasingly prevalent in the global landscape, uncomplicated and reliable delivery receipt is now more essential than ever before. Our parcel box columns can be fully integrated at the planning stage or retrofitted at a later date.

- ✓ **OPTION 1:** One-time opening door needs to be opened again
- ✓ **OPTION 2:** Keypad lock one-time opening with code entry
- ✓ Available in two different sizes
- ✓ Drain channels
- ✓ Wide range of accessories
- √ Tailor-made solutions according to customers´ requirements
- ✓ Designed to integrate with other gate and fence solutions made by HOLLER