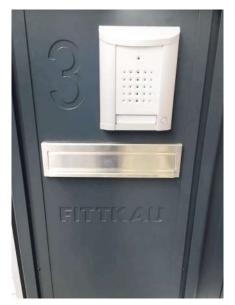

# **LETTERBOX COLUMNS**

Letterbox columns give a prestigious and beautiful look to any property. Our custom-made letterbox columns are characterised by noble simplicity and high functionality.

You can further increase functionality by adding a parcel box to the column. The column can accommodate any type and combination of intercom modules, transforming it into a modern information terminal and access control.

**1::** Flush mount flap. Stainless steel house number

2:: Stainless steel flap, milled house number and name, combined with intercom column

**3::** Flush-mount flap, house number in laser cut, open

**4::** Stainless steel flap, combined with intercom column