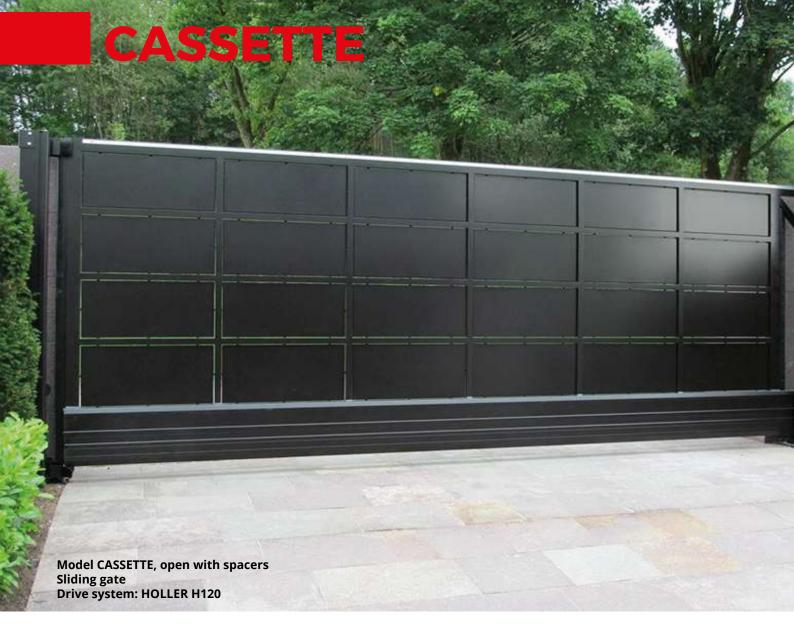

Thanks to their elegant design combination of solid and smooth surfaces, cassettes are perfectly suited for efficient privacy protection. Cassettes are provided in closed design or open design with spacers. Each gate is a unique piece of craftsmanship, custom-made to meet your requirements.

- Model CASSETTE, closed
- Double leaf swing gate with gap fillers, central partition, letterbox and intercom column
- Drive system: HOLLER H30-2

- Model CASSETTE, open
- Sliding gate, pedestrian gate with gap fillers
  - Drive system: HOLLER H100

## Design

**Open** 

**Closed** 

- Model CASSETTE, closed
- Sliding gate Drive system: HOLLER H100

- Model CASSETTE, open with stainless steel spacers
- Sliding gate
- Drive system: HOLLER H250

- Model CASSETTE, closed Sliding gate, pedestrian gate with gap fillers Drive system: HOLLER H100