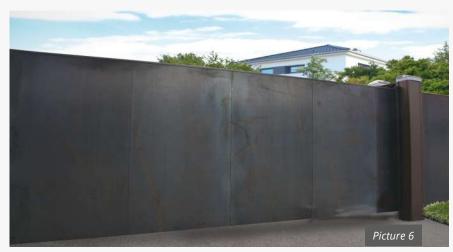

The increased resistance of corten steel, sometimes known as weathering steel, to atmospheric corrosion makes this material a great choice for our products. The layer protecting the surface develops and regenerates continuously when subjected to the influence of weather. The steel is allowed to rust in order to form the protective coating. Exposed to the elements, this process can take one to three years. Relying on the strength and precision of steel, the textural rusted appearance of corten steel reflects a characteristic patina in earthy and warm colour shades.

- Model CORTEN STEEL B3, covering frame on both sides
- Single leaf swing gate
- Drive system: HOLLER H30-1

- Model CORTEN STEEL B9, covering frame on both sides
- Sliding gate
- Drive system: HOLLER H100

## **HOLLER**

- Model CORTEN STEEL B2
- Double leaf swing gate, central partition, pedestrian gate, intercom column Drive system:  ${\sf HOLLER~H30-2}$

- Model CORTEN STEEL B9, covering frame on both sides Telescopic sliding gate and letterbox column Drive system: HOLLER H250

- Model CORTEN STEEL B9, covering frame on both sides
- Sliding gate
- Drive system: HOLLER H120

- Model CORTEN STEEL B9, covering frame on both sides
- Sliding gate with fence Drive system: HOLLER H100