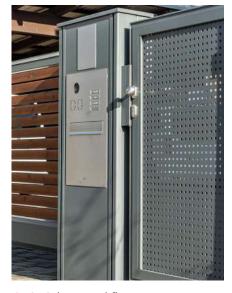

### **CONTROL AND INTERCOM COLUMNS**

Discover our wide range of aluminium control and intercom columns. Custom-made laser cut with lighting, e. g. house number, cut-outs for intercom system, bell, etc. Absolute weather resistance guarantees a long service life.

### **Individual equipment for all HOLLER COLUMNS**

Our wide range of accessories fulfils all needs and requirements and efficiently complements our products.