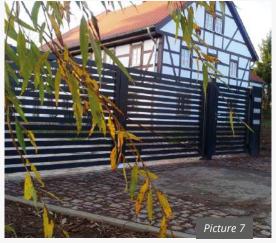

# **AMSTERDAM**

Add a Nordic touch to your gate and fence system. The timeless design of model AMSTERDAM embodies linear simplicity and perfectly complements modern architecture. The slat spacing can be freely selected and is available up to a height of 2.5 m. Perfect privacy protection comes included.

- Model AMSTERDAM, slat 80, covering frame
- Fence

- Model AMSTERDAM, slat 40
- Bi-parting sliding gate
- Drive system: HOLLER H100