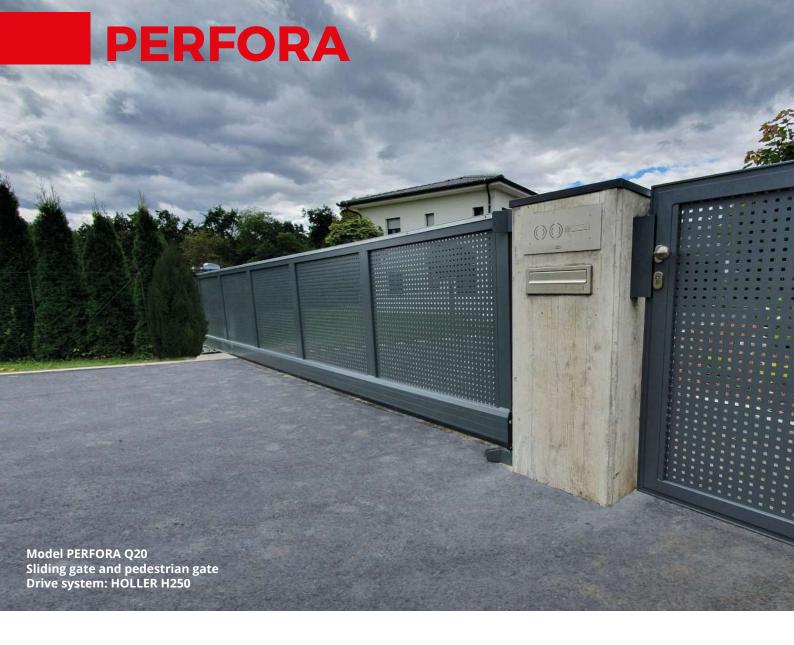

#### Design

Ø 10 staggered

Ø 20 staggered

Q10 square

**Q20** square

- Model PERFORA Q20
- Sliding gate with house number, laser cut, intercom column
- Drive system: HOLLER H100

- Model PERFORA Ø20
- Sliding gate, stainless steel house number Drive system: HOLLER H100