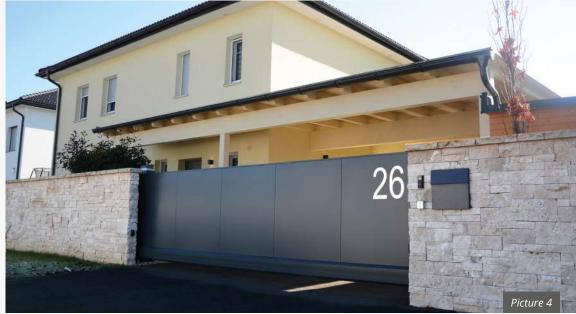

#### **Decorative** elements

Circle

**Square** 

Circle, convex

- Model PLAIN SHEET METAL B5, covering frame on both sides
- Sliding gate with stainless steel house number
- Drive system: HOLLER H100

- Model PLAIN SHEET METAL B1, centrally built into frame, decorative element "Rhombus" affixed
- Sliding gate, pedestrian gate with gap fillers
- Drive system: HOLLER H100