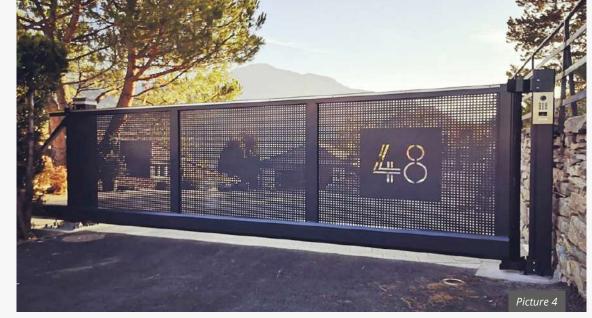

- Model PERFORA Q40
- Sliding gate
- Drive system: HOLLER H100

- Model PERFORA Q10
- Sliding gate with straight bracing
- Drive system: HOLLER H100

#### Design

Ø 10 staggered

Ø 20 staggered

Q10 square

**Q20** square

- Model PERFORA Q20
- Sliding gate with house number, laser cut, intercom column
- Drive system: HOLLER H100

- Model PERFORA Ø20
- Sliding gate, stainless steel house number Drive system: HOLLER H100