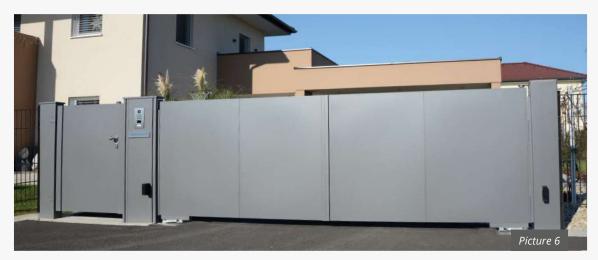

- Model PLAIN SHEET METAL B3, covering frame on both sides
- Pedestrian gate with gap fillers, letterbox and intercom column

- Model PLAIN SHEET METAL B5, covering frame on both sides, with transom
- Sliding gate, pedestrian gate with gap fillers, fence, letterbox column
- Drive system: HOLLER H100