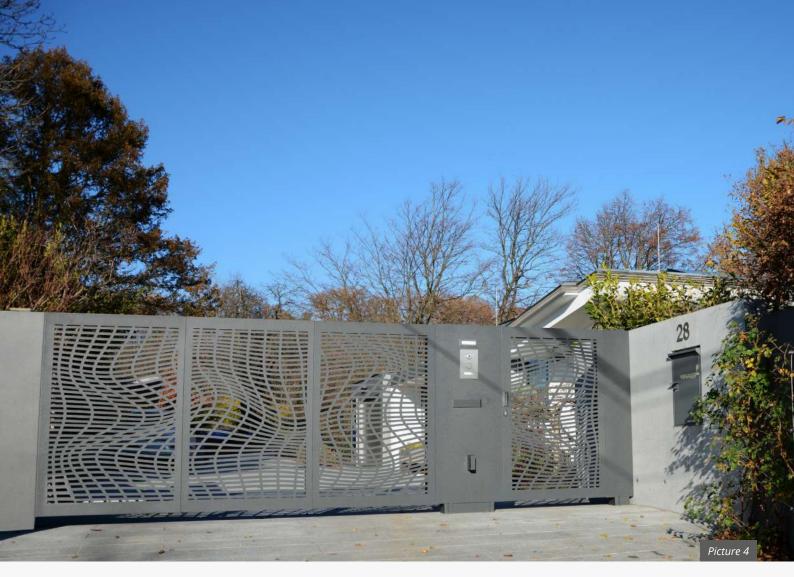

#### **Decorative** elements

Circle

**Square** 

Circle, convex

- Model PLAIN SHEET METAL B5, covering frame on both sides
- Sliding gate with stainless steel house number
- Drive system: HOLLER H100

- Model PLAIN SHEET METAL B1, centrally built into frame, decorative element "Rhombus" affixed
- Sliding gate, pedestrian gate with gap fillers
- Drive system: HOLLER H100