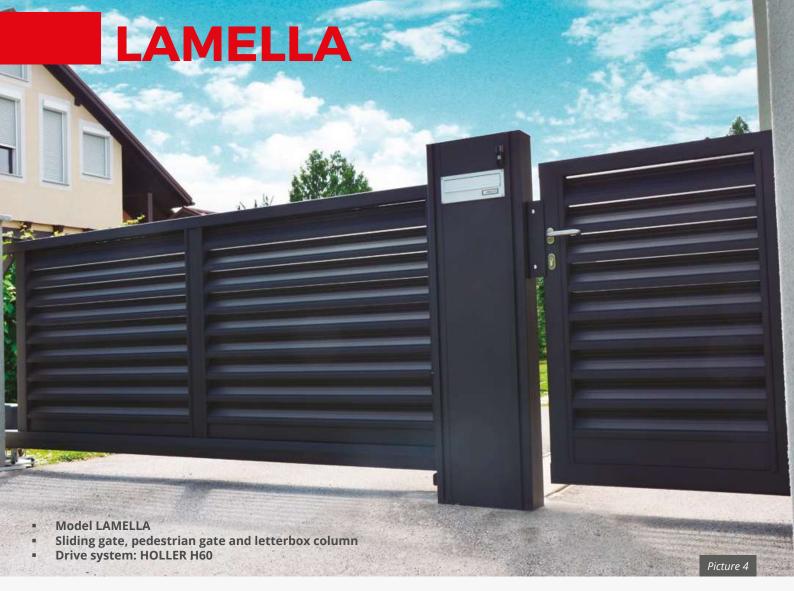

### Design

**Clear glass** 

Milk glass

**Crash glass** 

**Wired glass** 

An original and distinguished visual protection for your property. The aesthetically pleasing decorative grooves of the lamellae add unique character and discreet structure to gates and fences. Model LAMELLA is used wherever privacy needs protection.

- Model LAMELLA
- Fence

- Model LAMELLA, vertical in frame
- Sliding gate, pedestrian gate with gap fillers, fence, letterbox and intercom column
- Drive system: HOLLER H100

Choose among our excellent gates and fences to build the most suitable perimeter around your property. A wide variety of perforation and punching patterns allow for custom-made solutions which aesthetically enhance the appearance of your object.