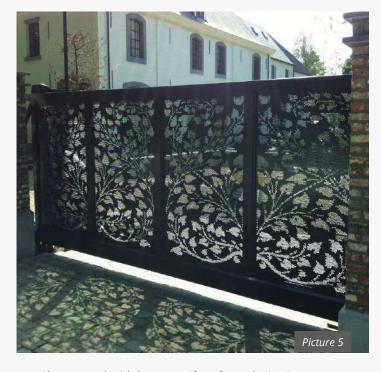

Be a creative trendsetter - add an extravagant touch to your home. All milling work is carried out in our own factory using modern high-tech processes. Our high-precision tools allow a milling depth of 1.5 mm with a sheet thickness of 2 mm.

## Design

- Bows, circles, figures, signs, geometric forms and patterns
- Logos, vector graphics, letters - from the digital template to the finished product

- Model PLAIN SHEET METAL B3, "milling grooves"
- Double leaf swing gate, central partition Drive system: HOLLER H35-2