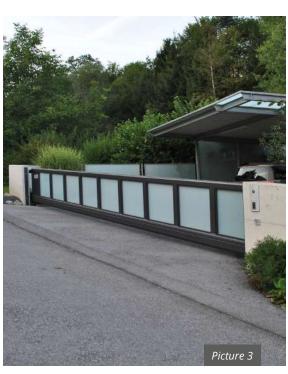

The increased resistance of corten steel, sometimes known as weathering steel, to atmospheric corrosion makes this material a great choice for our products. The layer protecting the surface develops and regenerates continuously when subjected to the influence of weather. The steel is allowed to rust in order to form the protective coating. Exposed to the elements, this process can take one to three years. Relying on the strength and precision of steel, the textural rusted appearance of corten steel reflects a characteristic patina in earthy and warm colour shades.

- Model CORTEN STEEL B3, covering frame on both sides
- Single leaf swing gate
- Drive system: HOLLER H30-1

- Model CORTEN STEEL B9, covering frame on both sides
- Sliding gate
- Drive system: HOLLER H100

## **HOLLER**

- Model CORTEN STEEL B2
- Double leaf swing gate, central partition, pedestrian gate, intercom column Drive system:  ${\sf HOLLER~H30-2}$

- Model CORTEN STEEL B9, covering frame on both sides Telescopic sliding gate and letterbox column Drive system: HOLLER H250

- Model CORTEN STEEL B9, covering frame on both sides
- Sliding gate
- Drive system: HOLLER H120

- Model CORTEN STEEL B9, covering frame on both sides
- Sliding gate with fence Drive system: HOLLER H100