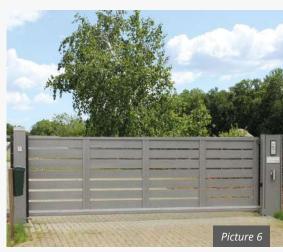

# **AMSTERDAM**

Add a Nordic touch to your gate and fence system. The timeless design of model AMSTERDAM embodies linear simplicity and perfectly complements modern architecture. The slat spacing can be freely selected and is available up to a height of 2.5 m. Perfect privacy protection comes included.

- Model AMSTERDAM, slat 120
- Sliding gate, letterbox and intercom column
- Drive system: HOLLER H100

- Model AMSTERDAM, slat 60, covering frame
- Double leaf swing gate, central partition, pedestrian gate, letterbox column
- Drive system: HOLLER H30-2