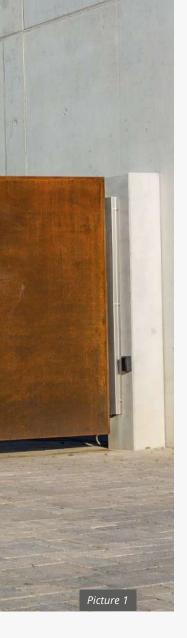

The increased resistance of corten steel, sometimes known as weathering steel, to atmospheric corrosion makes this material a great choice for our products. The layer protecting the surface develops and regenerates continuously when subjected to the influence of weather. The steel is allowed to rust in order to form the protective coating. Exposed to the elements, this process can take one to three years. Relying on the strength and precision of steel, the textural rusted appearance of corten steel reflects a characteristic patina in earthy and warm colour shades.