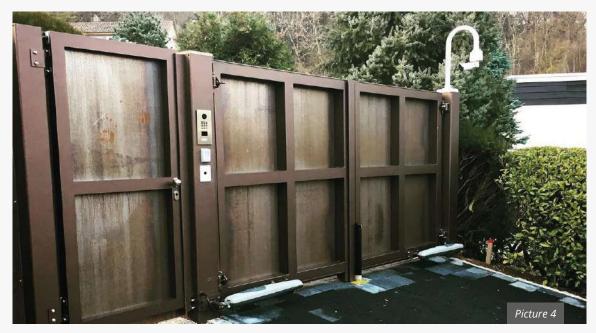

- Model CORTEN STEEL B3, covering frame on both sides
- Single leaf swing gate
- Drive system: HOLLER H30-1

- Model CORTEN STEEL B9, covering frame on both sides
- Sliding gate
- Drive system: HOLLER H100

## **HOLLER**

- Model CORTEN STEEL B2
- Double leaf swing gate, central partition, pedestrian gate, intercom column Drive system:  ${\sf HOLLER~H30-2}$

- Model CORTEN STEEL B9, covering frame on both sides Telescopic sliding gate and letterbox column Drive system: HOLLER H250

- Model CORTEN STEEL B9, covering frame on both sides
- Sliding gate
- Drive system: HOLLER H120

- Model CORTEN STEEL B9, covering frame on both sides
- Sliding gate with fence Drive system: HOLLER H100