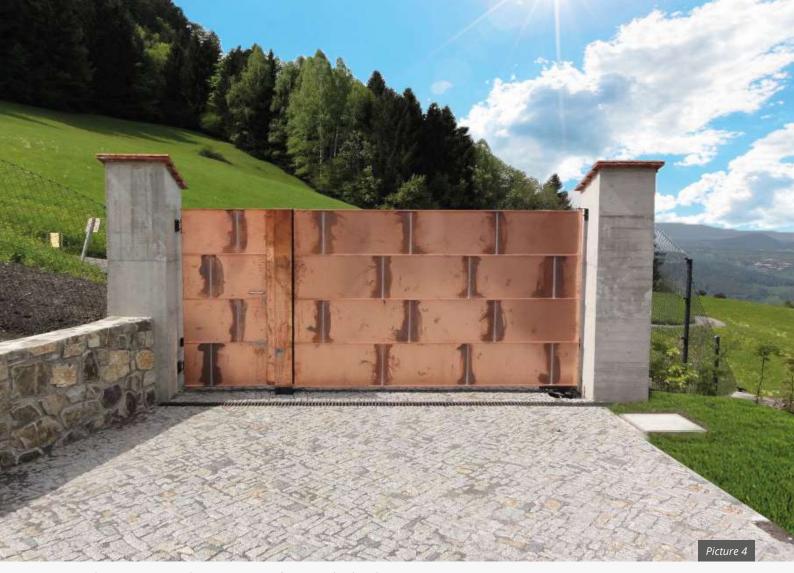

- Bars in different widths
- Double leaf swing gate, asymmetric partition, letterbox and intercom column
- Drive system: HOLLER H30-2

- Copper sheet in cassette design, covering frame on both sides
- Double leaf swing gate, asymmetric partition
- Drive system: HOLLER H35-2