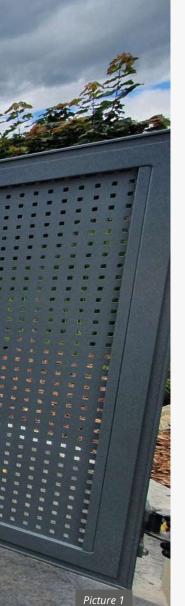

- Model LAMELLA
- Fence

- Model LAMELLA, vertical in frame
- Sliding gate, pedestrian gate with gap fillers, fence, letterbox and intercom column
- Drive system: HOLLER H100

Choose among our excellent gates and fences to build the most suitable perimeter around your property. A wide variety of perforation and punching patterns allow for custom-made solutions which aesthetically enhance the appearance of your object.

- Model PERFORA Q40
- Sliding gate
- Drive system: HOLLER H100

- Model PERFORA Q10
- Sliding gate with straight bracing
- Drive system: HOLLER H100

#### Design

Ø 10 staggered

Ø 20 staggered

Q10 square

**Q20** square

- Model PERFORA Q20
- Sliding gate with house number, laser cut, intercom column
- Drive system: HOLLER H100

- Model PERFORA Ø20
- Sliding gate, stainless steel house number Drive system: HOLLER H100