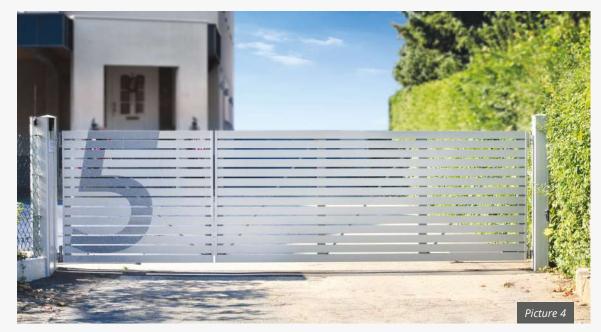

# **AMSTERDAM**

Add a Nordic touch to your gate and fence system. The timeless design of model AMSTERDAM embodies linear simplicity and perfectly complements modern architecture. The slat spacing can be freely selected and is available up to a height of 2.5 m. Perfect privacy protection comes included.

- Model AMSTERDAM, slat 80, covering frame
- Fence

- Model AMSTERDAM, slat 40
- Bi-parting sliding gate
- Drive system: HOLLER H100