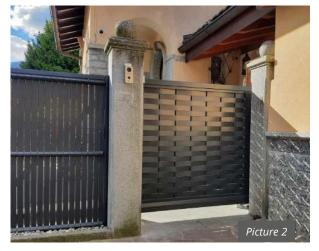

# **AMSTERDAM**

Add a Nordic touch to your gate and fence system. The timeless design of model AMSTERDAM embodies linear simplicity and perfectly complements modern architecture. The slat spacing can be freely selected and is available up to a height of 2.5 m. Perfect privacy protection comes included.

- Model AMSTERDAM, slat 80, covering frame
- Fence

- Model AMSTERDAM, slat 40
- Bi-parting sliding gate
- Drive system: HOLLER H100

### Design

80 mm

120 mm

150 mm

and many more...

- Model AMSTERDAM, slat 80, covering frame
- Double leaf swing gate with affixed house number, asymmetric partition
- Drive system: HOLLER H30-2

- Model AMSTERDAM, slat 80, covering frame, two-coloured
- 2x sliding gate, pedestrian gate and fence
- Drive system: HOLLER H120

- Model AMSTERDAM, slat 120
- Sliding gate, letterbox and intercom column
- Drive system: HOLLER H100

- Model AMSTERDAM, slat 60, covering frame
- Double leaf swing gate, central partition, pedestrian gate, letterbox column
- Drive system: HOLLER H30-2