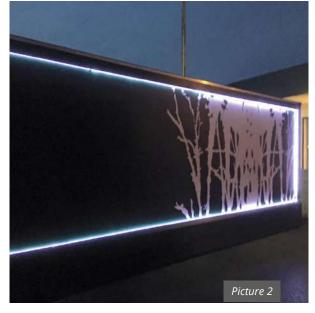

Letterbox column, milling "free form design"

From warm white to bright colourful tones. Illuminate the frame or light up your logo with integrated LED lighting. Complete the unique design of your gate with stylish and elegant LED lighting that compliments your property and highlights its rich architectural features.

Create a positive first impression with visitors. Truly personalise your gate or fence with your logo or company name. Laser cutting produces a highly detailed and precise finish. Additional LED lighting adds a distinguished character to your logo. There are no limits to your creativity.