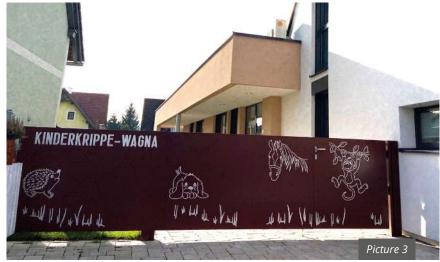

Create a positive first impression with visitors. Truly personalise your gate or fence with your logo or company name. Laser cutting produces a highly detailed and precise finish. Additional LED lighting adds a distinguished character to your logo. There are no limits to your creativity.