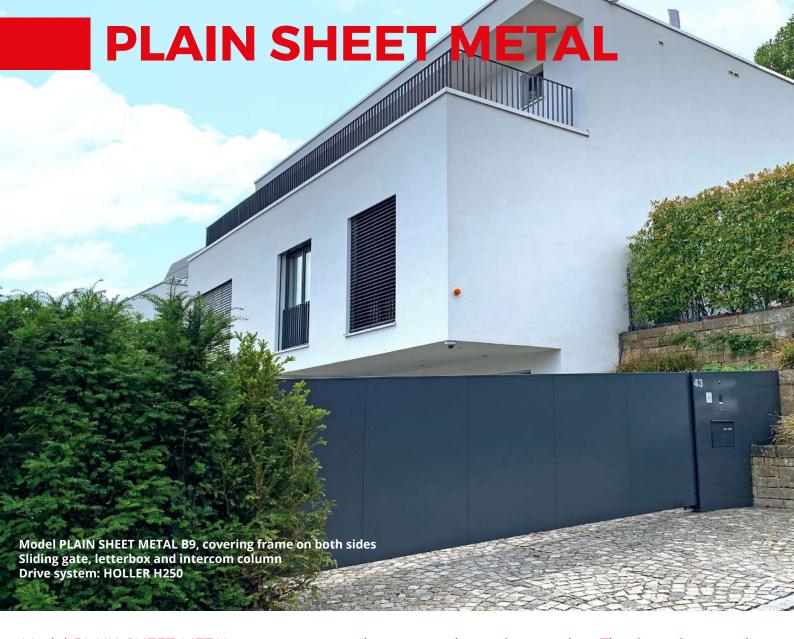

The effect of self-cleaning is obtained by the HYDROPHOBIC double structure of the surface. This microscopic and nanoscopic architecture of the surface minimises the adhesion of dirt particles.

Model PLAIN SHEET METAL guarantees maximum security and protection. Timeless elegance in design gives your home a special and unique touch. Single colour or multicolour versions, infills on both sides available upon request, visible or concealed mounting.

- Model PLAIN SHEET METAL B3, covering frame on both sides
- Pedestrian gate with gap fillers, letterbox and intercom column

- Model PLAIN SHEET METAL B5, covering frame on both sides, with transom
- Sliding gate, pedestrian gate with gap fillers, fence, letterbox column
- Drive system: HOLLER H100