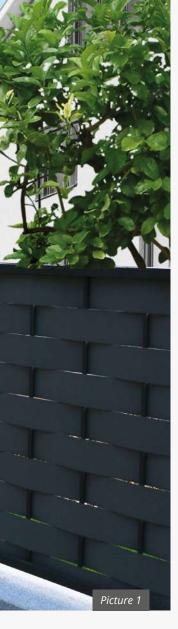

# **AMSTERDAM**

Add a Nordic touch to your gate and fence system. The timeless design of model AMSTERDAM embodies linear simplicity and perfectly complements modern architecture. The slat spacing can be freely selected and is available up to a height of 2.5 m. Perfect privacy protection comes included.

- Model AMSTERDAM, slat 80, covering frame
- Fence

- Model AMSTERDAM, slat 40
- Bi-parting sliding gate
- Drive system: HOLLER H100

### Design

80 mm

120 mm

150 mm

and many more...

- Model AMSTERDAM, slat 80, covering frame
- Double leaf swing gate with affixed house number, asymmetric partition
- Drive system: HOLLER H30-2

- Model AMSTERDAM, slat 80, covering frame, two-coloured
- 2x sliding gate, pedestrian gate and fence
- Drive system: HOLLER H120

- Model AMSTERDAM, slat 120
- Sliding gate, letterbox and intercom column
- Drive system: HOLLER H100

- Model AMSTERDAM, slat 60, covering frame
- Double leaf swing gate, central partition, pedestrian gate, letterbox column
- Drive system: HOLLER H30-2