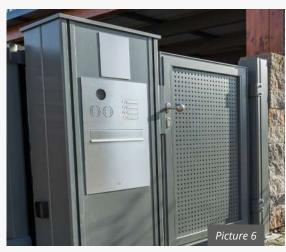

# **LETTERBOX COLUMNS**

Letterbox columns give a prestigious and beautiful look to any property. Our custom-made letterbox columns are characterised by noble simplicity and high functionality.

You can further increase functionality by adding a parcel box to the column. The column can accommodate any type and combination of intercom modules, transforming it into a modern information terminal and access control.

**1::** Flush mount flap. Stainless steel house number

2:: Stainless steel flap, milled house number and name, combined with intercom column

**3::** Flush-mount flap, house number in laser cut, open

**4::** Stainless steel flap, combined with intercom column

5:: Flush-mount flap made of anodised aluminium, combined with intercom column

**6::** Flush-mount flap, combined with intercom column

- ✓ Choose between stainless steel flaps or flush-mount aluminium slots
- ✓ High quality aluminium
- ✓ Base plate made of steel, galvanised