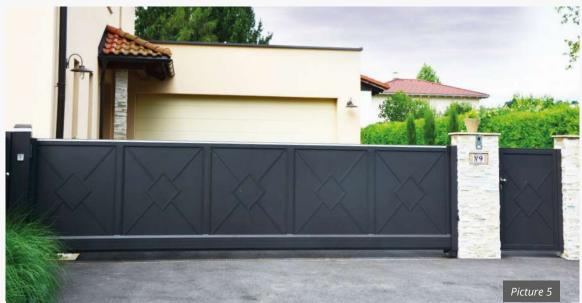

#### **Decorative** elements

Circle

**Square** 

Circle, convex

- Model PLAIN SHEET METAL B5, covering frame on both sides
- Sliding gate with stainless steel house number
- Drive system: HOLLER H100

- Model PLAIN SHEET METAL B1, centrally built into frame, decorative element "Rhombus" affixed
- Sliding gate, pedestrian gate with gap fillers
- Drive system: HOLLER H100