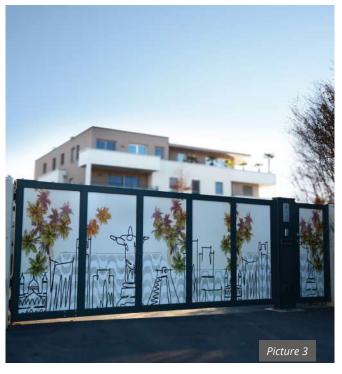

Create a positive first impression with visitors. Truly personalise your gate or fence with your logo or company name. Laser cutting produces a highly detailed and precise finish. Additional LED lighting adds a distinguished character to your logo. There are no limits to your creativity.