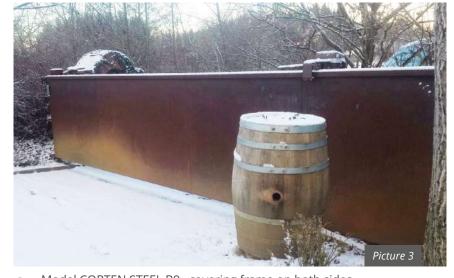

The increased resistance of corten steel, sometimes known as weathering steel, to atmospheric corrosion makes this material a great choice for our products. The layer protecting the surface develops and regenerates continuously when subjected to the influence of weather. The steel is allowed to rust in order to form the protective coating. Exposed to the elements, this process can take one to three years. Relying on the strength and precision of steel, the textural rusted appearance of corten steel reflects a characteristic patina in earthy and warm colour shades.

- Model CORTEN STEEL B3, covering frame on both sides
- Single leaf swing gate
- Drive system: HOLLER H30-1

- Model CORTEN STEEL B9, covering frame on both sides
- Sliding gate
- Drive system: HOLLER H100