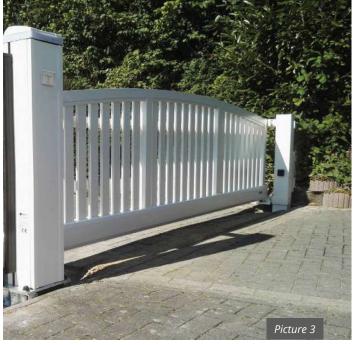

# **AMSTERDAM**

Add a Nordic touch to your gate and fence system. The timeless design of model AMSTERDAM embodies linear simplicity and perfectly complements modern architecture. The slat spacing can be freely selected and is available up to a height of 2.5 m. Perfect privacy protection comes included.

- Model AMSTERDAM, slat 80, covering frame
- Fence

- Model AMSTERDAM, slat 40
- Bi-parting sliding gate
- Drive system: HOLLER H100