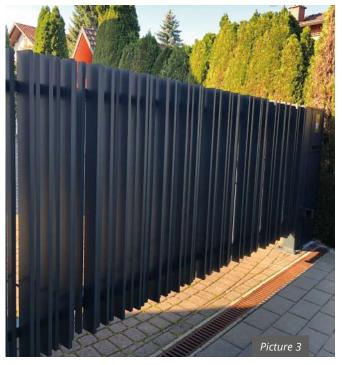

# **AMSTERDAM**

Add a Nordic touch to your gate and fence system. The timeless design of model AMSTERDAM embodies linear simplicity and perfectly complements modern architecture. The slat spacing can be freely selected and is available up to a height of 2.5 m. Perfect privacy protection comes included.

### Design

80 mm

120 mm

150 mm

and many more...

- Model AMSTERDAM, slat 80, covering frame
- Double leaf swing gate with affixed house number, asymmetric partition
- Drive system: HOLLER H30-2

- Model AMSTERDAM, slat 80, covering frame, two-coloured
- 2x sliding gate, pedestrian gate and fence
- Drive system: HOLLER H120

- Model AMSTERDAM, slat 120
- Sliding gate, letterbox and intercom column
- Drive system: HOLLER H100

- Model AMSTERDAM, slat 60, covering frame
- Double leaf swing gate, central partition, pedestrian gate, letterbox column
- Drive system: HOLLER H30-2