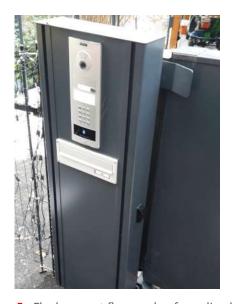

#### Intercom system and video

3 different intercom systems.

# GSM video intercom system

Compatible with all mobile or fixed lines, and all telephone providers.