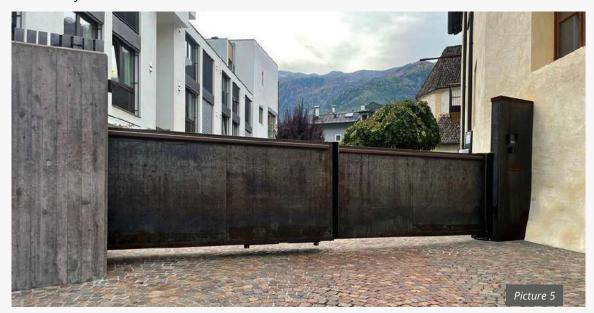

The increased resistance of corten steel, sometimes known as weathering steel, to atmospheric corrosion makes this material a great choice for our products. The layer protecting the surface develops and regenerates continuously when subjected to the influence of weather. The steel is allowed to rust in order to form the protective coating. Exposed to the elements, this process can take one to three years. Relying on the strength and precision of steel, the textural rusted appearance of corten steel reflects a characteristic patina in earthy and warm colour shades.

- Model CORTEN STEEL B3, covering frame on both sides
- Single leaf swing gate
- Drive system: HOLLER H30-1

- Model CORTEN STEEL B9, covering frame on both sides
- Sliding gate
- Drive system: HOLLER H100

## **HOLLER**

- Model CORTEN STEEL B2
- Double leaf swing gate, central partition, pedestrian gate, intercom column Drive system:  ${\sf HOLLER~H30-2}$

- Model CORTEN STEEL B9, covering frame on both sides Telescopic sliding gate and letterbox column Drive system: HOLLER H250

- Model CORTEN STEEL B9, covering frame on both sides
- Sliding gate
- Drive system: HOLLER H120

- Model CORTEN STEEL B9, covering frame on both sides
- Sliding gate with fence Drive system: HOLLER H100