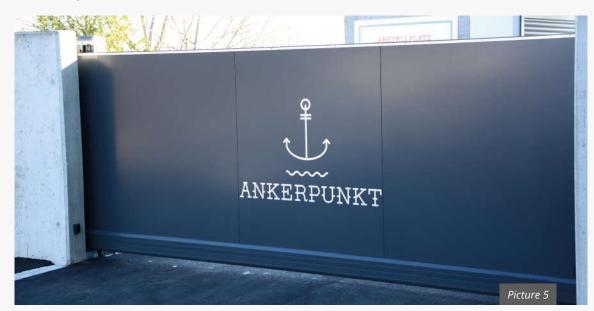

Create a positive first impression with visitors. Truly personalise your gate or fence with your logo or company name. Laser cutting produces a highly detailed and precise finish. Additional LED lighting adds a distinguished character to your logo. There are no limits to your creativity.