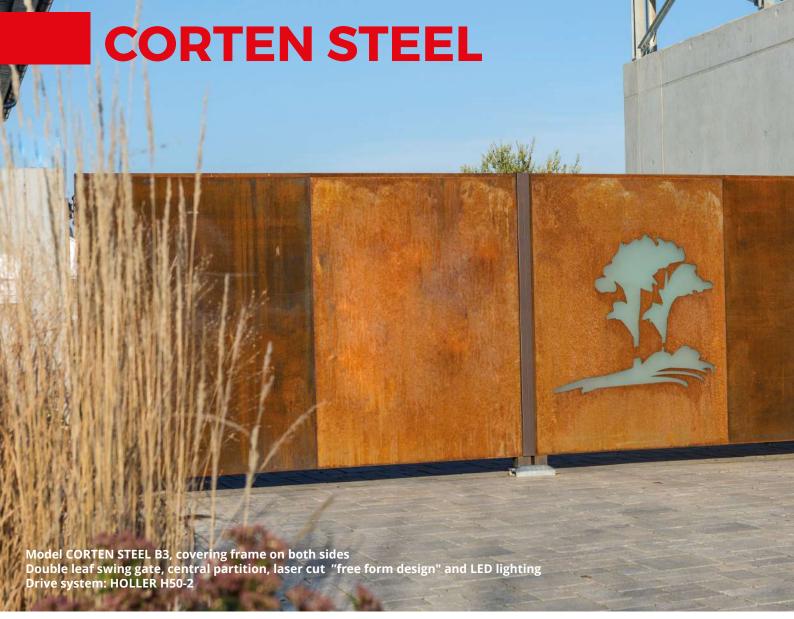

The increased resistance of corten steel, sometimes known as weathering steel, to atmospheric corrosion makes this material a great choice for our products. The layer protecting the surface develops and regenerates continuously when subjected to the influence of weather. The steel is allowed to rust in order to form the protective coating. Exposed to the elements, this process can take one to three years. Relying on the strength and precision of steel, the textural rusted appearance of corten steel reflects a characteristic patina in earthy and warm colour shades.

- Model CORTEN STEEL B3, covering frame on both sides
- Single leaf swing gate
- Drive system: HOLLER H30-1

- Model CORTEN STEEL B9, covering frame on both sides
- Sliding gate
- Drive system: HOLLER H100