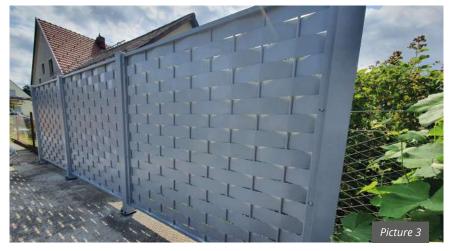

# **AMSTERDAM**

Add a Nordic touch to your gate and fence system. The timeless design of model AMSTERDAM embodies linear simplicity and perfectly complements modern architecture. The slat spacing can be freely selected and is available up to a height of 2.5 m. Perfect privacy protection comes included.

- Model AMSTERDAM, slat 80, covering frame
- Fence

- Model AMSTERDAM, slat 40
- Bi-parting sliding gate
- Drive system: HOLLER H100

### Design

80 mm

120 mm

150 mm

and many more...

- Model AMSTERDAM, slat 80, covering frame
- Double leaf swing gate with affixed house number, asymmetric partition
- Drive system: HOLLER H30-2

- Model AMSTERDAM, slat 80, covering frame, two-coloured
- 2x sliding gate, pedestrian gate and fence
- Drive system: HOLLER H120

- Model AMSTERDAM, slat 120
- Sliding gate, letterbox and intercom column
- Drive system: HOLLER H100

- Model AMSTERDAM, slat 60, covering frame
- Double leaf swing gate, central partition, pedestrian gate, letterbox column
- Drive system: HOLLER H30-2