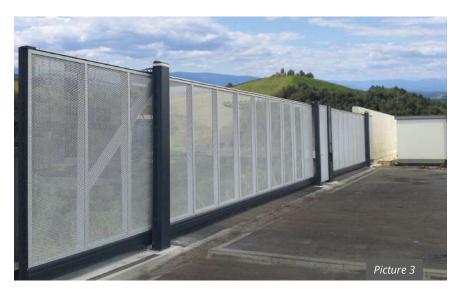

- Model LAMELLA
- Fence

- Model LAMELLA, vertical in frame
- Sliding gate, pedestrian gate with gap fillers, fence, letterbox and intercom column
- Drive system: HOLLER H100

Choose among our excellent gates and fences to build the most suitable perimeter around your property. A wide variety of perforation and punching patterns allow for custom-made solutions which aesthetically enhance the appearance of your object.