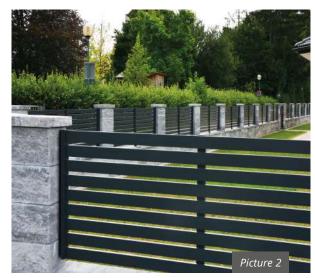

# **AMSTERDAM**

Add a Nordic touch to your gate and fence system. The timeless design of model AMSTERDAM embodies linear simplicity and perfectly complements modern architecture. The slat spacing can be freely selected and is available up to a height of 2.5 m. Perfect privacy protection comes included.

### Design

80 mm

120 mm

150 mm

and many more...

- Model AMSTERDAM, slat 80, covering frame
- Double leaf swing gate with affixed house number, asymmetric partition
- Drive system: HOLLER H30-2

- Model AMSTERDAM, slat 80, covering frame, two-coloured
- 2x sliding gate, pedestrian gate and fence
- Drive system: HOLLER H120