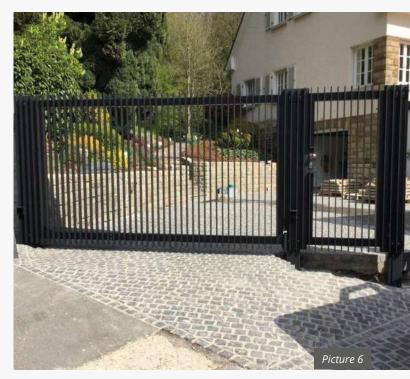

# **AMSTERDAM**

Add a Nordic touch to your gate and fence system. The timeless design of model AMSTERDAM embodies linear simplicity and perfectly complements modern architecture. The slat spacing can be freely selected and is available up to a height of 2.5 m. Perfect privacy protection comes included.

- Model AMSTERDAM, slat 80, covering frame
- Fence

- Model AMSTERDAM, slat 40
- Bi-parting sliding gate
- Drive system: HOLLER H100